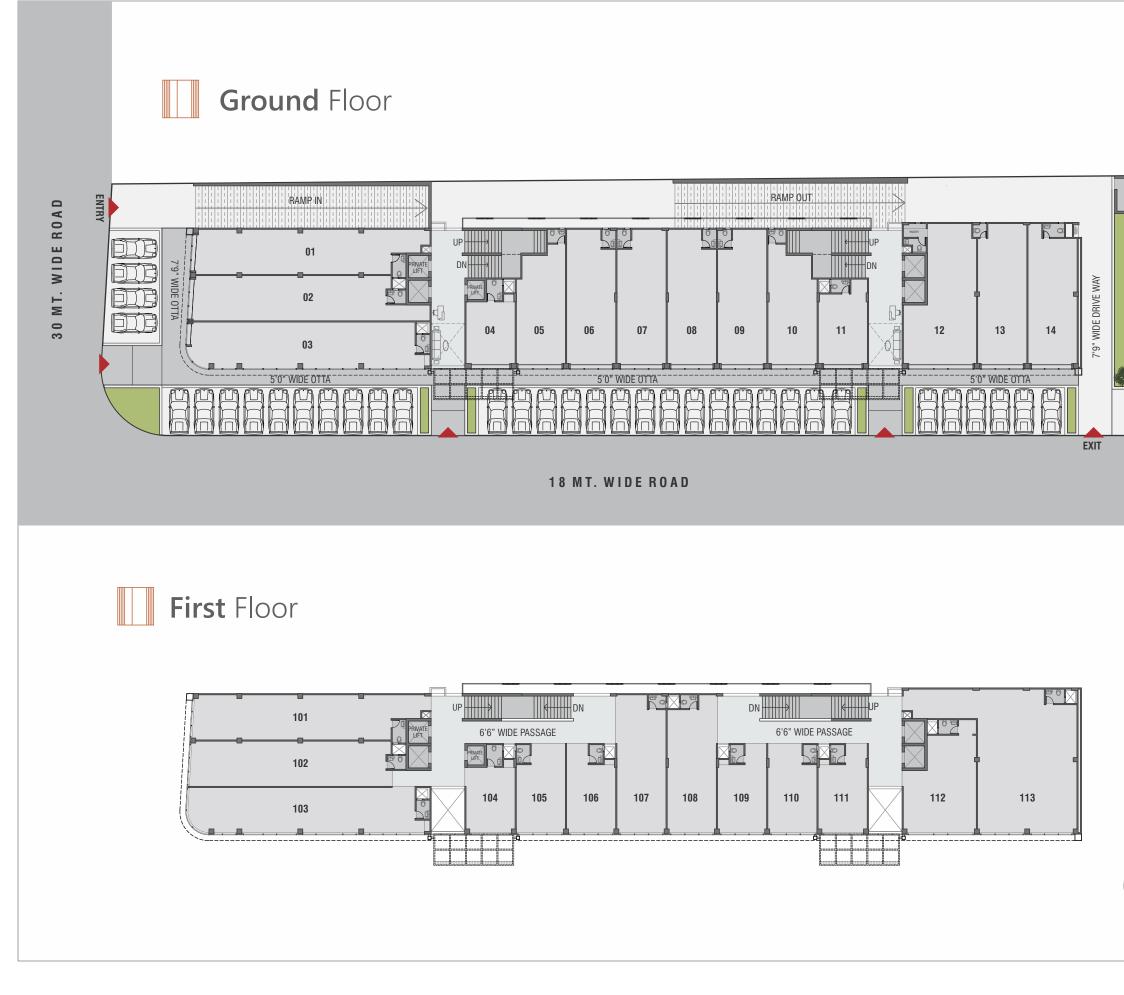

Shreeya ATLANTA is a bold statement at a desirable location. As a follow up on the hugely received Shreeya Amalga, just a few kms away.

The footprint of Shreeya ATLANTA is beautifully explored to give 7 Floors with 3 Floors of Retail Spaces, and 4 Floors of offices with well carved out 8 exclusive offices of varying sizes to suit different needs.

Offices: 670 Sq.ft. upwards | Retail: 600 Sq.ft. upwards

# OPPORTUNITY

ATLANTA OFFERS YOU THIS AND MANY MORE OPPORTUNITIES TO ENHANCE YOUR 'COMMERCIAL PERSPECTIVE'.

An Opportunity is always in context to one's own choices. Shreeya ATLANTA offers lesser choice thereby giving specific sizes & location while addressing a more 'exclusive' need for many discerning businesses. With a smaller footprint, 3 floors for retail, and a 9:1 office to lift ratio for the 4 floors \* It reduces the lift-waiting time to a minimum. ATLANTA addresses the need for exclusivity with smarter choices.