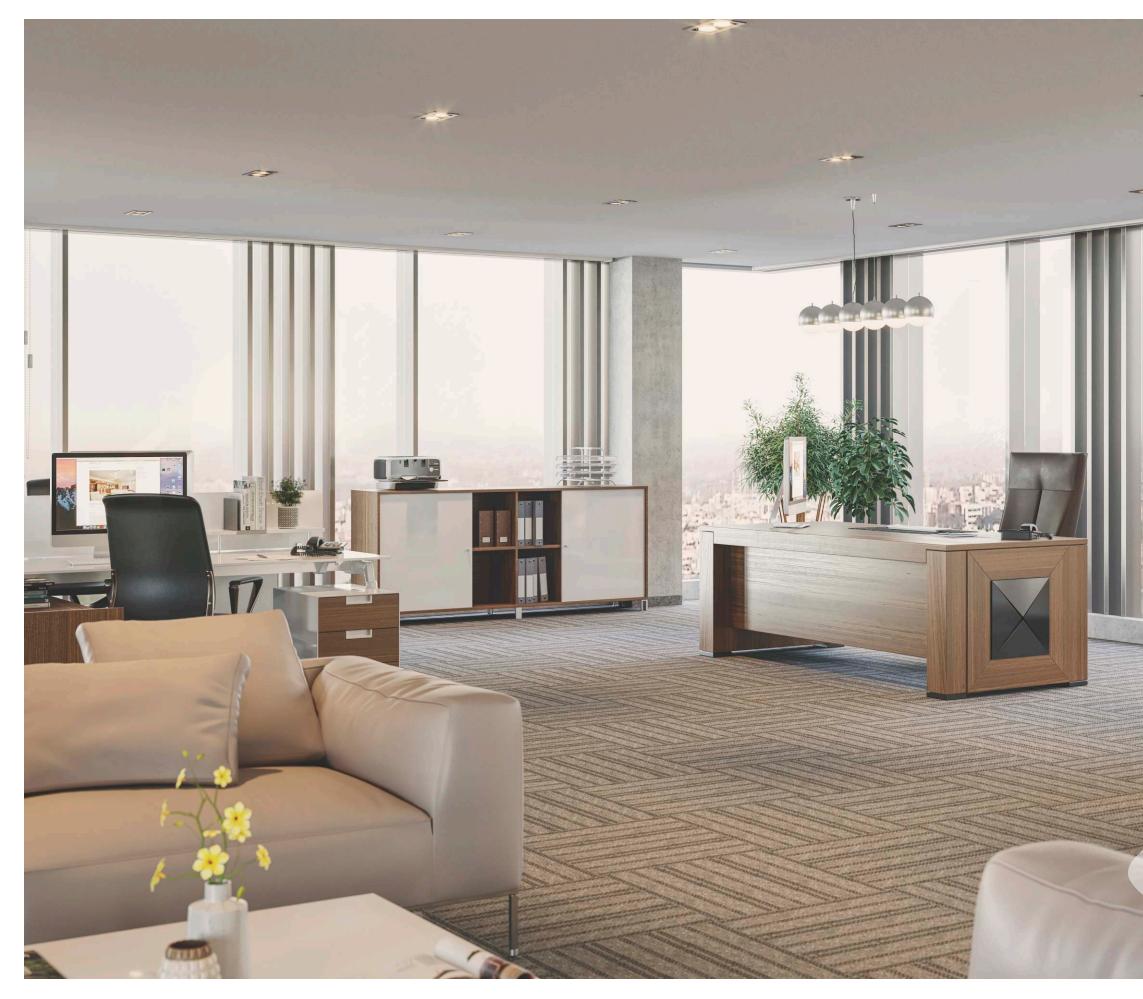

Shreeya ATLANTA is a bold statement at a desirable location. As a follow up on the hugely received Shreeya Amalga, just a few kms away.

The footprint of Shreeya ATLANTA is beautifully explored to give 7 Floors with 3 Floors of Retail Spaces, and 4 Floors of offices with well carved out 8 exclusive offices of varying sizes to suit different needs.

Offices: 670 Sq.ft. upwards | Retail: 600 Sq.ft. upwards