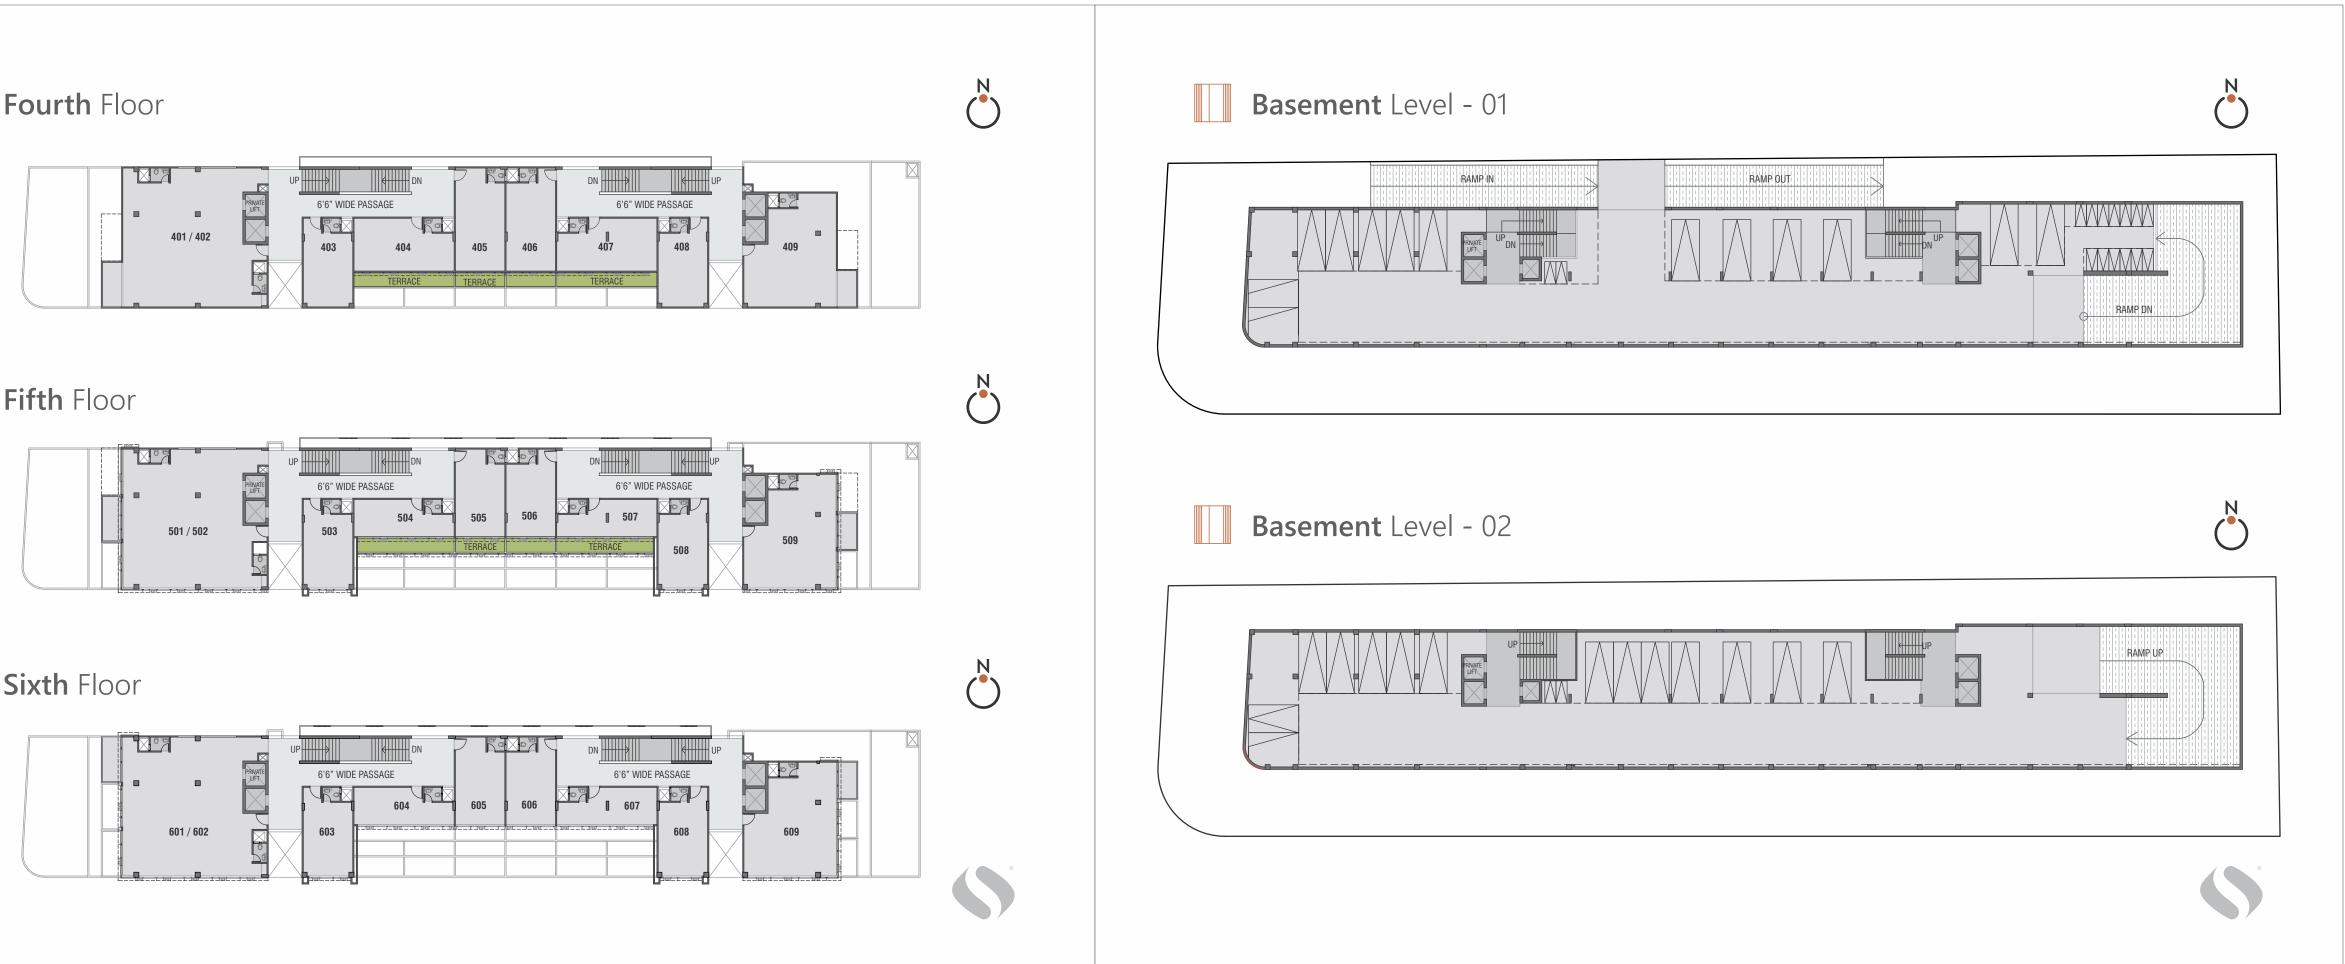

BIGGER INSPIRATION TO CREATE A BETTER 'COMMERCIAL PERSPECTIVE'.

Taking advantage of the location & making the right use of the choice & exclusivity based opportunity, the road, while being accessible yet sits on the 60' Road & 100' Road junction. This offers it's occupants moments of INSPIRATION to dream big, plan well, achieve more fulfillment from seat of operation of your work.









# ASPIRATION

THIS WORKS FOR YOUR FUTURE THROUGH AN ASPIRATIONAL 'COMMERCIAL PERSPECTIVE'.

All commercial endeavors rely on your own vision and aspirations for the future. Shreeya ATLANTA offers you that through a desired choice of connectivity, better opportunity, and inspiring spaces to create that larger-than-life level of ASPIRATION.



## **Fourth** Floor



## **Fifth** Floor



## Sixth Floor





## SPECIFICATIONS

### STRUCTURE:

• Earthquake resistant RCC Frame Structure

### FLOORING:

Imported Vitrified Tiles

### DOOR:

Flush Door

### ELECTRIFICATION:

Concealed Copper Wiring with Modular Switches & MCB distribution panel

### WINDOW:

• Aluminium Section Windows (Double Glazed Units)

### TOILET:

- Glazed/Ceramic Tiles up to lintel level
- EWC Couple Closter CERA or equivalent
- CP Brass fittings-CERA or equivalent

### COLOUR:

- Internal: Putty finish
- External: 100% Acrylic Paint









Shreeya Infrastructure is young & fresh and is built on two strong beliefs. One is 'Practicality' and the other is what it's tagline says, 'Constructing Fortunes'.

Practicality by a sense of design detailing and simple measures taken to ensure ease of use for all. The function is