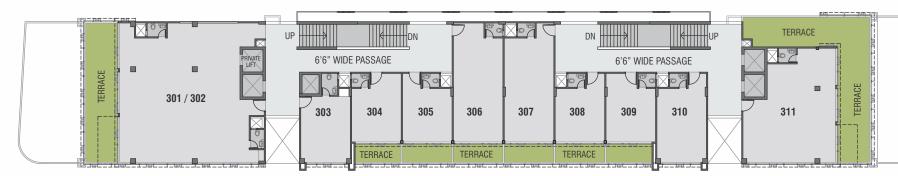

l captive audiences for commercial viability & presence while offering well-designed spaces at lesser premium prices. This 100' Road is touted to be the best & highly viable ALTERNATIVE to market inflated desires of SBR.







# OPPORTUNITY

ATLANTA OFFERS YOU THIS AND MANY MORE OPPORTUNITIES TO ENHANCE YOUR 'COMMERCIAL PERSPECTIVE'.

An Opportunity is always in context to one's own choices. Shreeya ATLANTA offers lesser choice thereby giving specific sizes & location while addressing a more 'exclusive' need for many discerning businesses. With a smaller footprint, 3 floors for retail, and a 9:1 office to lift ratio for the 4 floors \* It reduces the lift-waiting time to a minimum. ATLANTA addresses the need for exclusivity with smarter choices.







### Second Floor



## Third Floor









# INSPIRATION

A BIGGER INSPIRATION TO CREATE A BETTER 'COMMERCIAL PERSPECTIVE'.

Taking advantage of the location & making the right use of the choice & exclusivity based opportunity, the road, while being accessible yet sits on the 60' Road & 100' Road junction. This offers it's occupants moments of INSPIRATION to dream big, plan well, achieve more fulfillment from seat of operation of your work.









# ASPIRATION

THIS WORKS FOR YOUR FUTURE THROUGH AN ASPIRATIONAL 'COMMERCIAL PERSPECTIVE'.

All commercial endeavors rely on your own vision and aspirations for the future. Shreeya ATLANTA offers you that through a desired choice of connectivity, better opportunity, and inspiring spaces to create that larger-than-life level of ASPIRATION.



## **Fourth** Floor



## **Fifth** F