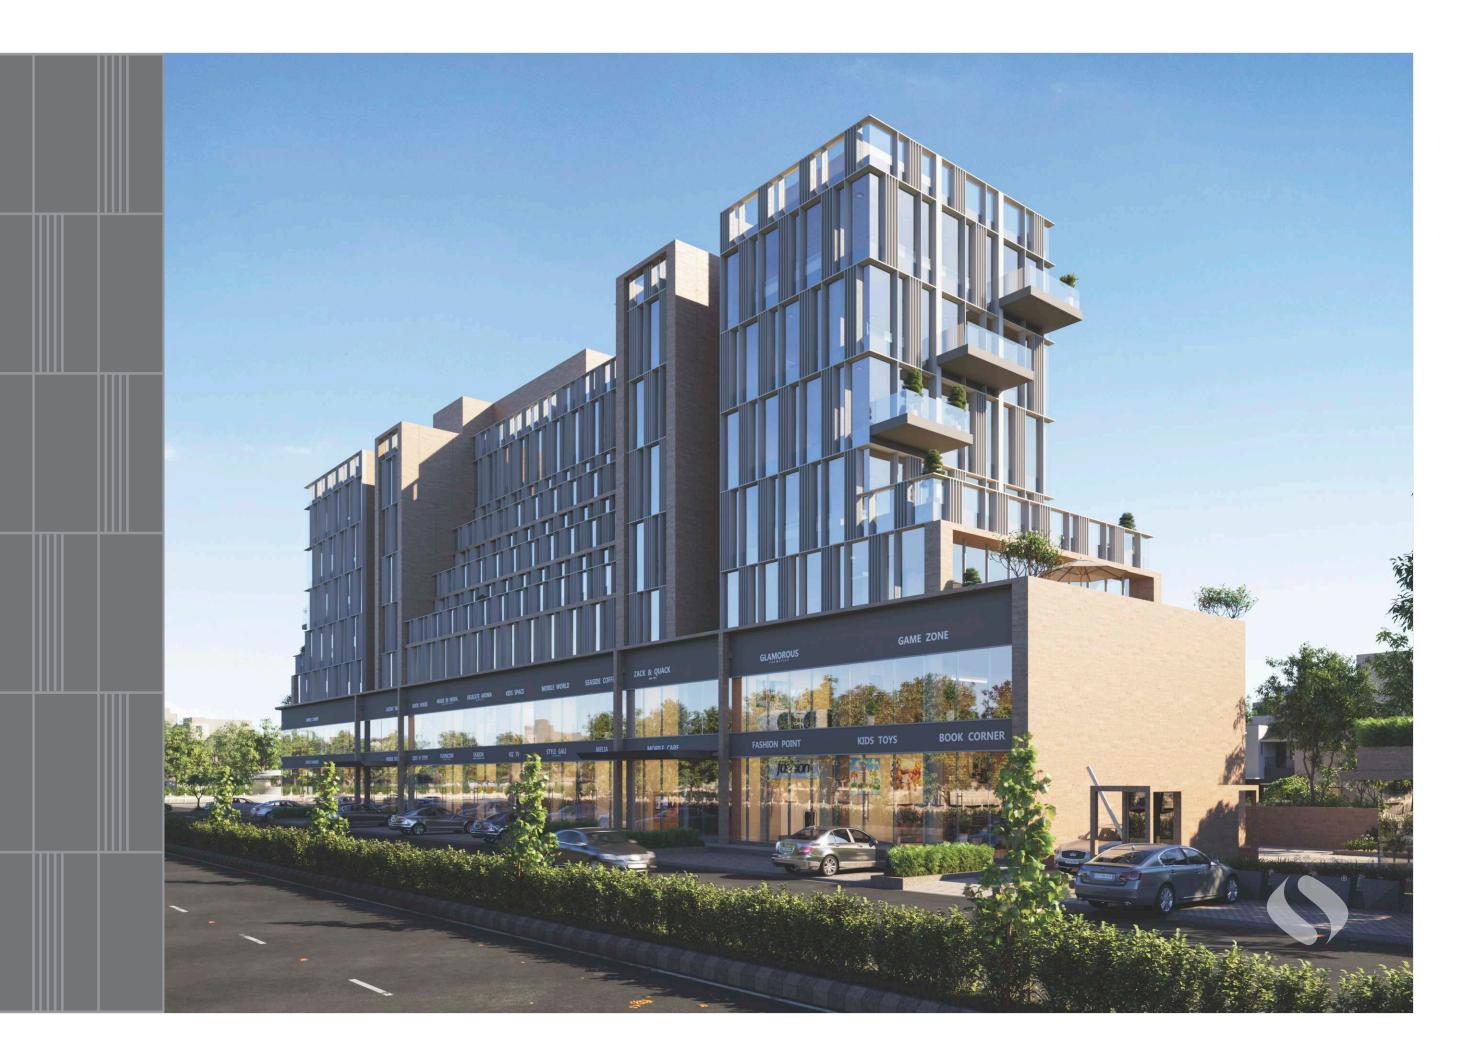

## A COMMERCIAL PERSPECTIVE

A fabulous location deserved a befitting architectural statement. And Shreeya ATLANTA sure is, just that. A contemporary interpretation of a horizontal mass striated vertically to enhance it's 'rising & growth', completely balancing the two, makes ATLANTA a premium commercial project.

The word ATLANTA, another in the letter 'A' series of Shreeya, comes from the Greek word Atlas, signifying Strength and Bearing.

A true statement for 'Retail & Offices' in today's competitive global scenario.

Shreeya ATLANTA is a bold statement at a desirable location. As a follow up on the hugely received Shreeya Amalga, just a few kms away.

The footprint of Shreeya ATLANTA is beautifully explored to give 7 Floors with 3 Floors of Retail Spaces, and 4 Floors of offices with well carved out 8 exclusive offices of varying sizes to suit different needs.

Offices: 670 Sq.ft. upwards | Retail: 600 Sq.ft. upwards