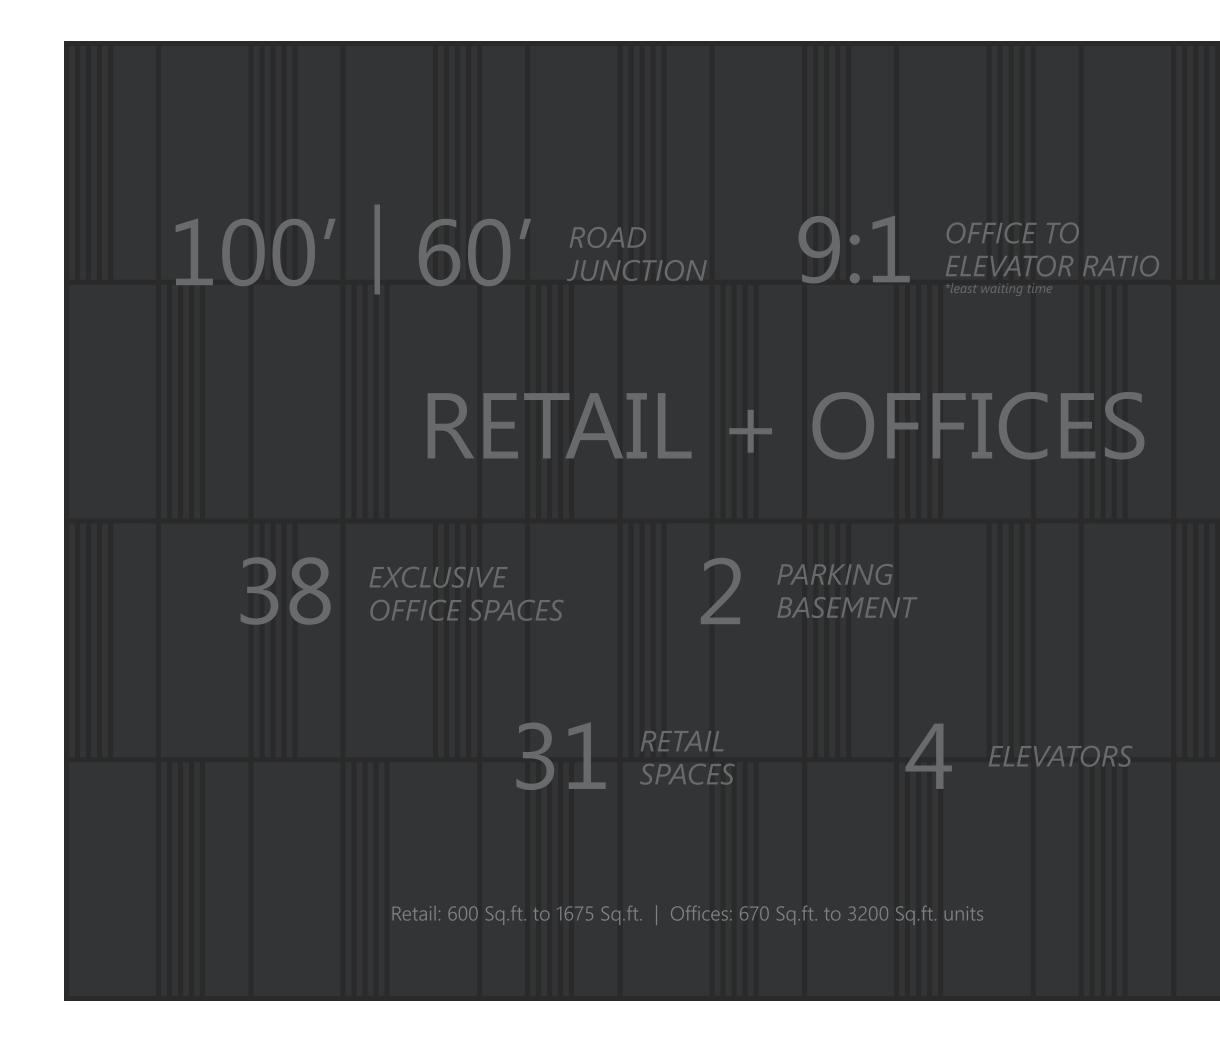

Shreeya ATLANTA is a bold statement at a desirable location. As a follow up on the hugely received Shreeya Amalga, just a few kms away.

The footprint of Shreeya ATLANTA is beautifully explored to give 7 Floors with 3 Floors of Retail Spaces, and 4 Floors of offices with well carved out 8 exclusive offices of varying sizes to suit different needs.

Offices: 670 Sq.ft. upwards | Retail: 600 Sq.ft. upwards

# CONNECTIVITY

ATLANTA OFFERS CONNECTIVITY TO THEREBY GAIN FROM A RENEWED 'COMMERCIAL PERSPECTIVE'.

The 100' road location gives improved connectivity in both North & South directions parallel to the SP Ring Road on its West and The S.G. Highway on its East. And of course it connects the vibrant Sindhu Bhavan Road just a few meters away offering all captive audiences for commercial viability & presence while offering well-designed spaces at lesser premium prices. This 100' Road is touted to be the best & highly viable ALTERNATIVE to market inflated desires of SBR.

# OPPORTUNITY

ATLANTA OFFERS YOU THIS AND MANY MORE OPPORTUNITIES TO ENHANCE YOUR 'COMMERCIAL PERSPECTIVE'.

An Opportunity is always in context to one's own choices. Shreeya ATLANTA offers lesser choice thereby giving specific sizes & location while addressing a more 'exclusive' need for many discerning businesses. With a smaller footprint, 3 floors for retail, and a 9:1 office to lift ratio for the 4 floors \* It reduces the lift-waiting time to a minimum. ATLANTA addresses the need for exclusivity with smarter choices.