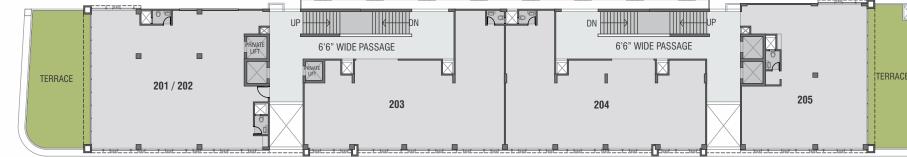

s away offering all captive audiences for commercial viability & presence while offering well-designed spaces at lesser premium prices. This 100' Road is touted to be the best & highly viable ALTERNATIVE to market inflated desires of SBR.







# OPPORTUNITY

ATLANTA OFFERS YOU THIS AND MANY MORE OPPORTUNITIES TO ENHANCE YOUR 'COMMERCIAL PERSPECTIVE'.

An Opportunity is always in context to one's own choices. Shreeya ATLANTA offers lesser choice thereby giving specific sizes & location while addressing a more 'exclusive' need for many discerning businesses. With a smaller footprint, 3 floors for retail, and a 9:1 office to lift ratio for the 4 floors \* It reduces the lift-waiting time to a minimum. ATLANTA addresses the need for exclusivity with smarter choices.







### Second Floor



## Third Floor









# INSPIRATION

A BIGGER INSPIRATION TO CREATE A BETTER 'COMMERCIAL PERSPECTIVE'.

Taking advantage of the location & making the right use of the choice & exclusivity based opportunity, the road, while being accessible yet sits on the 60' Road & 100' Road junction. This offers it's occupants moments of INSPIRATION to dream big, plan well, achieve more fulfillment from seat of operation of your work.









# ASPIRATION

THIS WORKS FOR YOUR FUTURE THROUGH AN ASPIRATIONAL 'COMMERCIAL PERSPECTIVE'.

All commercial endeavors rely on your own vision and aspirations for the future. Shreeya ATLANTA offers you that through a desired choice of connectivity, better opportunity, and inspiring spaces to create that larger-than-life level of ASPIRATION.



## **Fourth** Floor