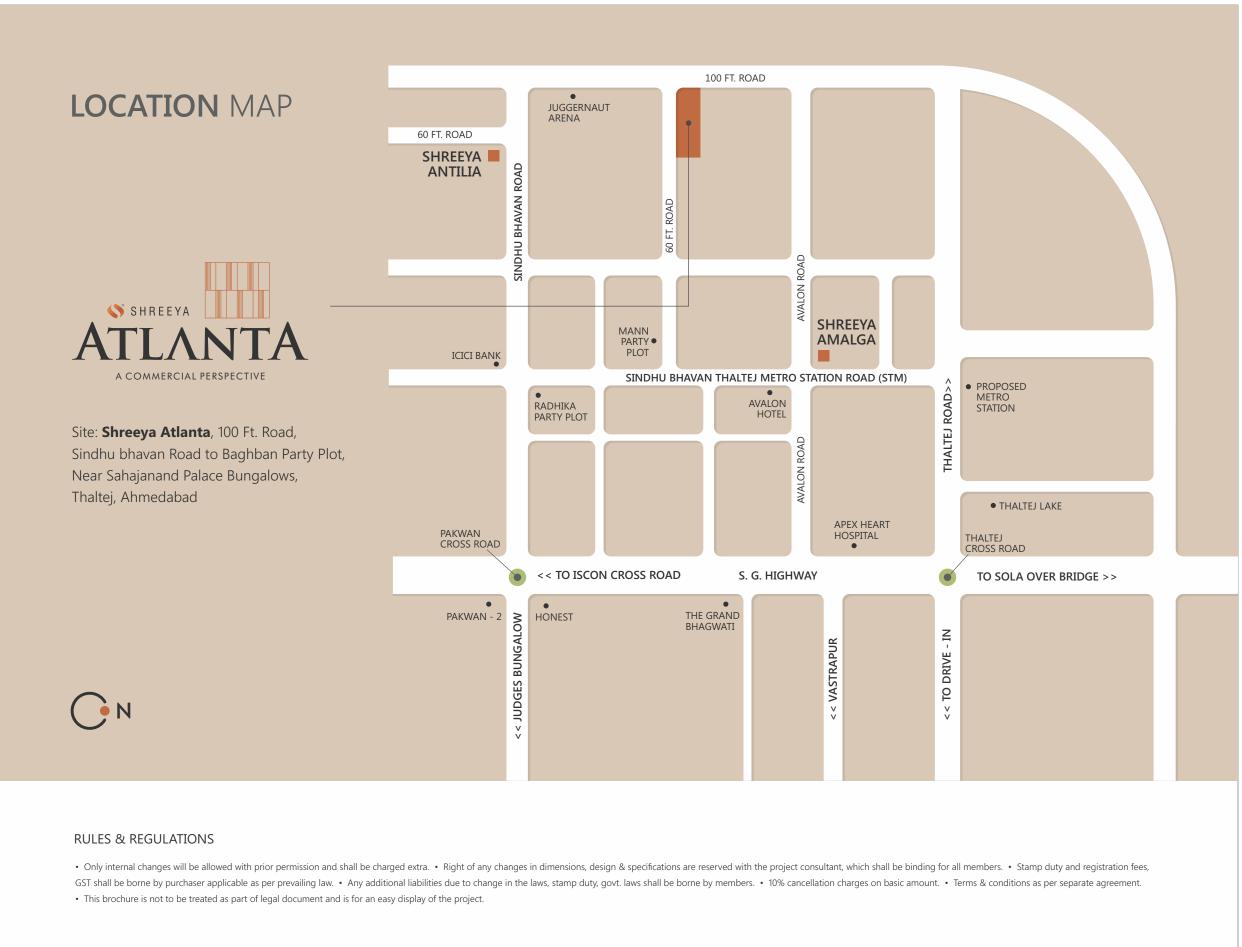

# CONNECTIVITY

ATLANTA OFFERS CONNECTIVITY TO THEREBY GAIN FROM A RENEWED 'COMMERCIAL PERSPECTIVE'.

The 100' road location gives improved connectivity in both North & South directions parallel to the SP Ring Road on its West and The S.G. Highway on its East. And of course it connects the vibrant Sindhu Bhavan Road just a few meters away offering all captive audiences for commercial viability & presence while offering well-designed spaces at lesser premium prices. This 100' Road is touted to be the best & highly viable ALTERNATIVE to market inflated desires of SBR.

# INSPIRATION

A BIGGER INSPIRATION TO CREATE A BETTER 'COMMERCIAL PERSPECTIVE'.

Taking advantage of the location & making the right use of the choice & exclusivity based opportunity, the road, while being accessible yet sits on the 60' Road & 100' Road junction. This offers it's occupants moments of INSPIRATION to dream big, plan well, achieve more fulfillment from seat of operation of your work.